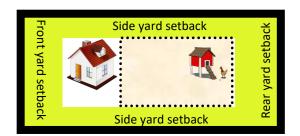

## <u>Appropriate Placement of Urban Ranches:</u>

#### R-1 / R-2 Residential Zones:

**Front Yard:** 20' from the right-of-way line of the street

Side Yards: 10' from any property line, or 20' for

corner lots adjacent with the street

Back Yard: 20' from property line

### R-3 Residential Zones:

**Front Yard:** 15' from the right-of-way line of the street

**<u>Side Yards</u>**: 10' from any property line, or 15' for

corner lots adjacent with the street

**Back Yard:** 15' from property line