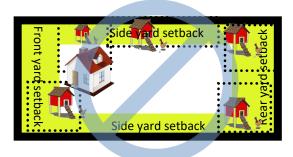

## <u>Appropriate Placement of Urban Ranches:</u>

#### R-1 / R-2 Residential Zones:

**Front Yard:** 20' from the right-of-way line of the street

Side Yards: 10' from any property line, or 20' for

corner lots adjacent with the street

Back Yard: 20' from property line

### R-3 Residential Zones:

**Front Yard:** 15' from the right-of-way line of the street

**<u>Side Yards</u>**: 10' from any property line, or 15' for

corner lots adjacent with the street

**Back Yard:** 15' from property line